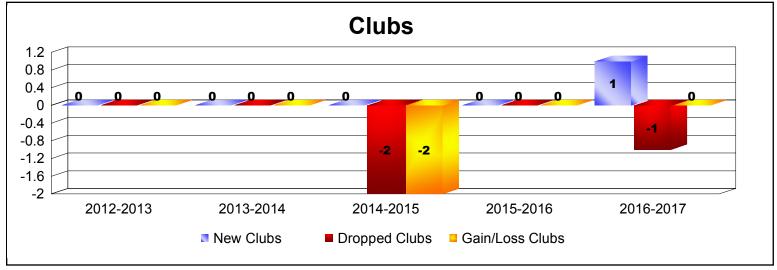

District 334 C

As of June 2017 Cumulative

| Year      | New<br>Clubs | Dropped<br>Clubs | Gain/<br>Loss<br>Clubs | New<br>Members | Charter<br>Members | Reinstate<br>Members | Transfer<br>Members | Total<br>Member<br>Added | Total<br>Members<br>Dropped | Gain/<br>Loss<br>Members |
|-----------|--------------|------------------|------------------------|----------------|--------------------|----------------------|---------------------|--------------------------|-----------------------------|--------------------------|
| 2012-2013 | 0            | 0                | 0                      | 189            | 0                  | 1                    | 6                   | 196                      | -243                        | -47                      |
| 2013-2014 | 0            | 0                | 0                      | 840            | 0                  | 2                    | 1                   | 843                      | -270                        | 573                      |
| 2014-2015 | 0            | -2               | -2                     | 456            | 0                  | 2                    | 2                   | 460                      | -316                        | 144                      |
| 2015-2016 | 0            | 0                | 0                      | 259            | 0                  | 0                    | 6                   | 265                      | -561                        | -296                     |
| 2016-2017 | 1            | -1               | 0                      | 263            | 23                 | 1                    | 10                  | 297                      | -395                        | -98                      |
| Average   | 0            | -1               | 0                      | 401            | 5                  | 1                    | 5                   | 412                      | -357                        | 55                       |