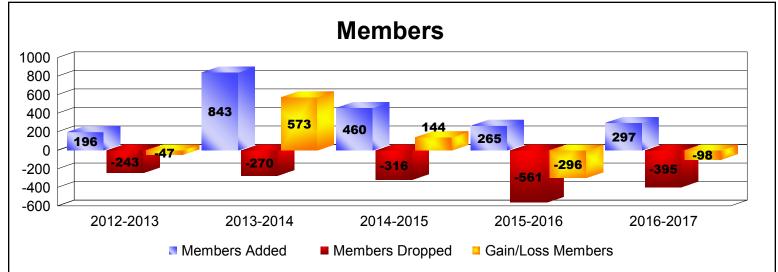

District 334 C

As of June 2017 Cumulative

| Year      | New<br>Clubs | Dropped<br>Clubs | Gain/<br>Loss<br>Clubs | New<br>Members | Charter<br>Members | Reinstate<br>Members | Transfer<br>Members | Total<br>Member<br>Added | Total<br>Members<br>Dropped | Gain/<br>Loss<br>Members |
|-----------|--------------|------------------|------------------------|----------------|--------------------|----------------------|---------------------|--------------------------|-----------------------------|--------------------------|
| 2012-2013 | 0            | 0                | 0                      | 189            | 0                  | 1                    | 6                   | 196                      | -243                        | -47                      |
| 2013-2014 | 0            | 0                | 0                      | 840            | 0                  | 2                    | 1                   | 843                      | -270                        | 573                      |
| 2014-2015 | 0            | -2               | -2                     | 456            | 0                  | 2                    | 2                   | 460                      | -316                        | 144                      |
| 2015-2016 | 0            | 0                | 0                      | 259            | 0                  | 0                    | 6                   | 265                      | -561                        | -296                     |
| 2016-2017 | 1            | -1               | 0                      | 263            | 23                 | 1                    | 10                  | 297                      | -395                        | -98                      |
| Average   | 0            | -1               | 0                      | 401            | 5                  | 1                    | 5                   | 412                      | -357                        | 55                       |